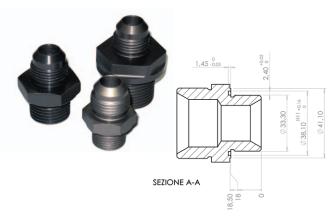

# **Aluminum lightweight fittings**

Aluminum lightweight fittings are designed for pure racer yachts in order to reduce to the minimum the overall weight of the hydraulic system (you know, everything counts!)

1/8" BSPP+OR - 7/16" JIC 37° (weight: 0,006 kg) 1/4" BSPP+OR – 7/16" JIC 37° (weight: 0,010 kg) 3/8" BSPP+OR - 7/16" JIC 37° (weight: 0,014 kg) 1/4" BSPP+OR - 9/16" JIC 37° (weight: 0,010 kg) 3/8" BSPP+OR - 9/16" JIC 37° (weight: 0,014 kg) 1/2" BSPP+OR - 9/16" JIC 37° (weight: 0,022 kg) 3/4" BSPP+OR - 9/16" JIC 37° (weight: 0,042 kg) 3/8" BSPP+OR – 3/4" JIC 37° 1/2" BSPP+OR – 3/4" JIC 37° (weight: 0,016 kg) (weight: 0,024 kg) 3/4" BSPP+OR - 3/4" JIC 37° (weight: 0,044 kg) 3/4" BSPP+OR – 3/4" BSPP SW. (weight: 0,06444 kg) BSPP+OR - 1" BSPP SW. (weight: 0,094kg)