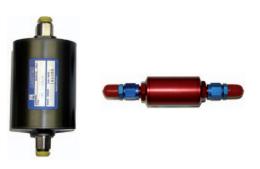

#### **Online filters**

Cariboni oil filters are designed to work with manual system keeping low pressure drop even at high flow.

The filter houses are full made in lightweight aluminium and the cartridges can be replaced easily.

Cariboni high flow filter can be used in electric return line thanks to its high flow rate.