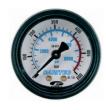

#### Pressure gauges and sensors

Digital and analogical Ø50mm gauge can be fitted in any sort of hydraulic system to monitor the line pressure or the hydraulic ram working load.

The electronic pressure gauge, available both on 0-5V and 4-20mA signal, are used for Caritec electronic manometer, B&G instruments, PLC instruments and for Cariboni Monitoring system.