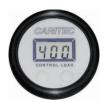

#### Pressure gauges and sensors

Digital and analogical Ø50mm gauge can be fitted in any sort of hydraulic system to monitor the line pressure or the hydraulic ram working load.

The electronic pressure gauge, available both on 0-5V and 4-20mA signal, are used for Caritec electronic manometer, B&G instruments, PLC instruments and for Cariboni Monitoring system.