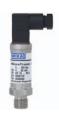

#### Pressure gauges and sensors

Digital and analogical Ø50mm gauge can be fitted in any sort of hydraulic system to monitor the line pressure or the hydraulic ram working load.

The electronic pressure gauge, available both on 0-5V and 4-20mA signal, are used for Caritec electronic manometer, B&G instruments, PLC instruments and for Cariboni Monitoring system.